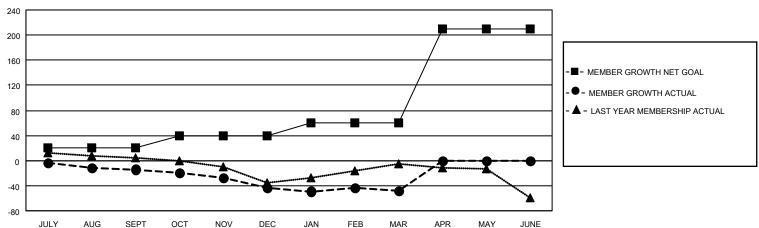

## District 201V6

| Clubs         |               |             |               | Members               |                        |                         |                                                    |  |
|---------------|---------------|-------------|---------------|-----------------------|------------------------|-------------------------|----------------------------------------------------|--|
|               | RESULTS FOR   | R 2020-2021 |               | RESULTS FOR 2020-2021 |                        |                         |                                                    |  |
| QUARTER       | NEW CLUB GOAL | NEW CLUBS   | DROPPED CLUBS | QUARTER MEME          | BER GROWTH NET<br>GOAL | MEMBER GROWTH<br>ACTUAL | DROPPED<br>MEMBERS ACTUAL<br>(including transfers) |  |
| JULY/AUG/SEPT | 0             | 0           | 0             | JULY/AUG/SEPT         | 20                     | 15                      | 26                                                 |  |
| OCT/NOV/DEC   | 0             | 0           | 0             | OCT/NOV/DEC           | 20                     | 15                      | 38                                                 |  |
| JAN/FEB/MAR   | 0             | 0           | 0             | JAN/FEB/MAR           | 20                     | 33                      | 33                                                 |  |
| APR/MAY/JUNE  | 1             | 0           | 0             | APR/MAY/JUNE          | 150                    | 0                       | 0                                                  |  |